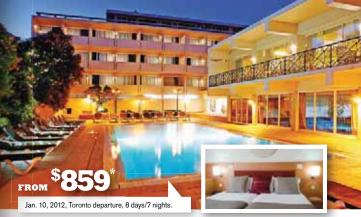

#### VILA GALÉ CASCAIS \*\*\*\*

#### HOT BUFFET BREAKFASTS

GOOD VALUE, GREAT LOCATION, SUPERB FACILITIES

FOR YOUR COMFORT This comfortable hotel offers fabulous sea views along with 233 spacious rooms that include: TV, mini-bar, in-room safe (\$), bathroom, hairdryer • restaurant, bars, pools, playground • ALSO AVAILABLE à la carte, p. 15.