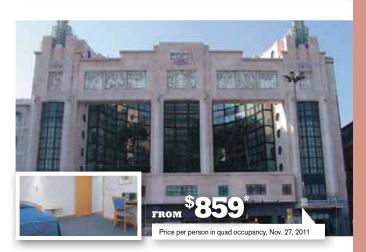

#### HOTEL LISBOA PLAZA \*\*\*\*

#### HOT BUFFET BREAKFASTS

CHARMING BOUTIQUE HOTEL

FOR YOUR COMFORT Ideally situated in Lisbon's bustling city centre, this family-run boutique hotel offers 106 charming rooms that feature: air-conditioning, TV, CD/DVD player, WiFi, mini-bar (\$), bathroom, hairdryer, balcony • restaurant, bar, parking (\$) • ALSO AVAILABLE à la carte, p. 15. ON THE HOUSE Free entry to all Lisbon museums (certain restrictions apply), free tickets to Elevador da Gloria and train to Cascais. A bottle of sparkling wine for honeymooners and guests celebrating a birthday.