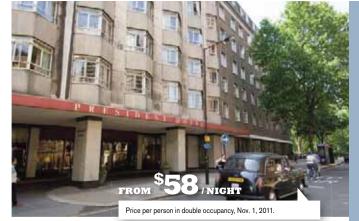

PRESIDENT HOTEL \*\*\* CONTINENTAL BREAKFAST LOCATION Bloomsbury SUBWAY Russell Square P<sup>1</sup> (C) (1) (2) (2)

Take advantage of a great location in Bloomsbury near the British Museum, Oxford Street and Covent Garden. This hotel features 523 spacious rooms with twin beds, TV, coffee/tea tray and bathroom. The hotel facilities include a restaurant, bar, coffee bar and Internet (\$).

Price per person in double occupancy, Nov. 3, 2011.