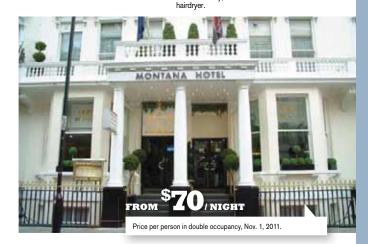

MONTANA HOTEL KENSINGTON  $\star\star\star$ +

#### COLD BUFFET BREAKFAST LOCATION Kensington South SUBWAY Gloucester Road

PROMOTION 7<sup>th</sup> night free, 10% discount at the hotel's Light of India restaurant This trendsetting, boutique hotel is ideally located in the heart of beautiful Kensington. Family-run, it offers attentive service along with 55 lovely, spacious rooms that feature air-conditioning, TV, Internet, mini-fridge, coffee tray and bathroom with hairdryer. Hotel facilities include a restaurant and bar.