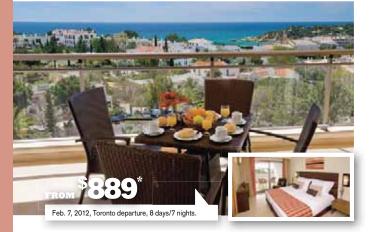

#### ALFAGAR SUITE HOTEL $\star\star\star\star$

# FULL KITCHENETTE

#### PERFECT FOR FAMILIES

FOR YOUR COMFORT Set in lush gardens, this delightful resort offers all the amenities you and your family need for a perfect seaside holiday, including wonderful children's facilities. It features 90 spacious suites with: air-conditioning, TV, kitchenette, in-room safe (\$), living room with sofa bed, bathroom, hairdryer • pool bar, pools (including 1 children's pool, 1 heated indoor pool), WiFi (\$), games room, sauna, playground, gift shop, parking • ALSO AVAILABLE à la carte, p. 15.

#### AT A GLANCE

LOCATION Santa Eulalia Beach, Albufeira TO SEE/TO DO Golf courses, Casino, Marina Vilamoura

**HOTEL ALDEAMENTO ALFAGAR \*\*\*** FULL KITCHENETTE