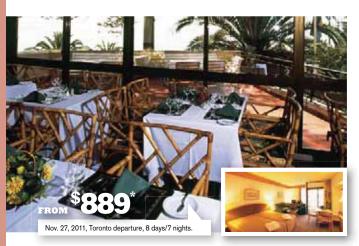

#### HOTEL LISBOA PLAZA \*\*\*\*

#### HOT BUFFET BREAKFASTS

CHARMING BOUTIQUE HOTEL

FOR YOUR COMFORT Ideally situated in Lisbon's bustling city centre, this family-run boutique hotel offers 106 charming rooms that feature: air-conditioning, TV, CD/DVD player, WiFi, mini-bar (\$), bathroom, hairdryer, balcony • restaurant, bar, parking (\$) • ALSO AVAILABLE à la carte, p. 15. ON THE HOUSE Free entry to all Lisbon museums (certain restrictions apply), free tickets to Elevador da Gloria and train to Cascais. A bottle of sparkling wine for honeymooners and guests celebrating a birthday.

#### HONEYMOON

AT A GLANCE LOCATION Lisbon City SUBWAY Avenida TO SEE/TO DO Fado nights, Se Cathedral