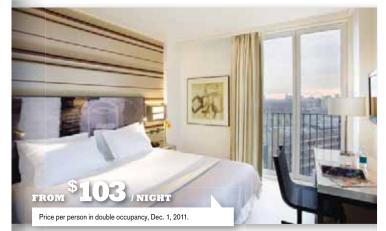

PRESIDENT HOTEL \*\*\* CONTINENTAL BREAKFAST LOCATION Bloomsbury SUBWAY Russell Square P<sup>1</sup> (C) (1) (2) (2)

Take advantage of a great location in Bloomsbury near the British Museum, Oxford Street and Covent Garden. This hotel features 523 spacious rooms with twin beds, TV, coffee/tea tray and bathroom. The hotel facilities include a restaurant, bar, coffee bar and Internet (\$).

Price per person in double occupancy, Nov. 3, 2011.