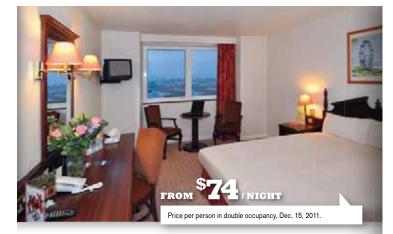

PRESIDENT HOTEL \*\*\* CONTINENTAL BREAKFAST LOCATION Bloomsbury SUBWAY Russell Square P<sup>1</sup> (C) (1) (2) (2)

Take advantage of a great location in Bloomsbury near the British Museum, Oxford Street and Covent Garden. This hotel features 523 spacious rooms with twin beds, TV, coffee/tea tray and bathroom. The hotel facilities include a restaurant, bar, coffee bar and Internet (\$).

Price per person in double occupancy, Nov. 3, 2011.