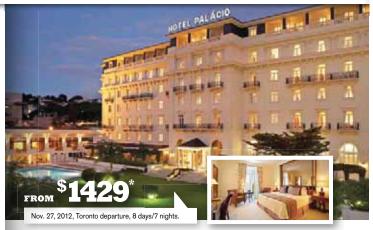

#### PALACIO ESTORIL HOTEL & GOLF \*\*\*\*\*

#### HOT BUFFET BREAKFAST

#### GREAT FOR GOLFERS

FOR YOUR COMFORT This elegant, classically designed hotel is located in Estoril's city centre, featuring 161 tastefully furnished rooms with: air-conditioning, TV, WiFi, in-room safe, bathroom, hairdryer • restaurants, snack bar, bar, pool, playground, parking • golf nearby • ALSO AVAILABLE à la carte, p. 15.

AT A GLANCE LOCATION Cascais TO SEE/TO DO Baia de Cascais, Tamariz Beach, 5 minutes from the town centre