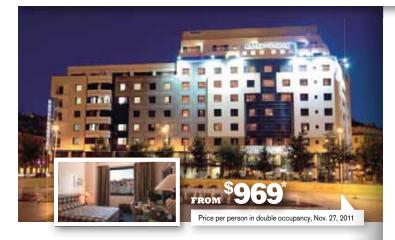

#### MINT HOTEL TOWER OF LONDON \*\*\*\*+ CONTINENTAL BREAKFAST

LOCATION Tower Bridge SUBWAY Tower Hill PROMOTION 15% food & beverage discount (excluding the Sky Lounge) Discover the beauty and energy of London at this newly-built modern design hotel that features 583 stylish rooms with air-conditioning, TV, iMac, Internet, WiFi, CD/DVD player, mini-bar (\$) and bathroom with hairdryer. The hotel also includes a restaurant and bar.