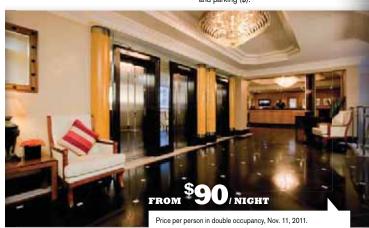

#### MINT HOTEL WESTMINSTER \*\*\*\*+ COLD BUFFET BREAKFAST

LOCATION Westminster SUBWAY Westminster or Pimlico PROMOTION 15% food & beverage discount

#### \*♥ P Ħ ▼ と @

Combining a great location next to Big Ben and elegant interior design, this hotel is superbly suited to a North American clientele. All of its 460 rooms include air-conditioning, TV, IMac, Internet, WiFi, CD/DVD player, mini-bar (\$), in-room safe and bathroom with hairdryer. The hotel also offers a restaurant, bar and gym.