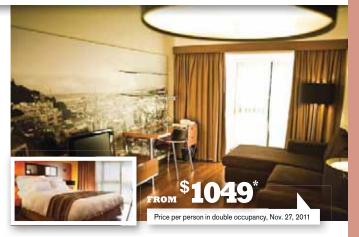

PARK PLAZA WESTMINSTER BRIDGE \*\*\*\*+

LOCATION South Bank area SUBWAY Westminster, Waterloo This modern, well-appointed hotel features 545 studios and 422 superior rooms that offer TV, WiFi, coffee/tea tray, in-room safe and a bathroom. The hotel's extensive facilities include a restaurant, bar/lounge, coffee shop, pool, gym and spa.