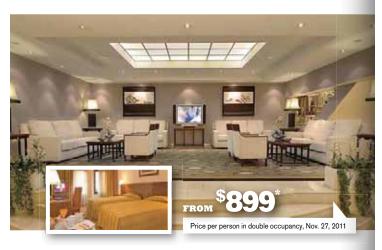

ROYAL NATIONAL \*\*\* CONTINENTAL BREAKFAST LOCATION Bloomsbury SUBWAY Russell Square P<sup>3</sup> P Y C

Located in the heart of London next to some of the city's greatest attractions, this comfortable hotel provides a wide array of services and facilities. Its 1630 rooms are all equipped with TV, coffee/tea tray and bathroom, while the hotel facilities include 4 restaurants, 2 bars and parking (\$).